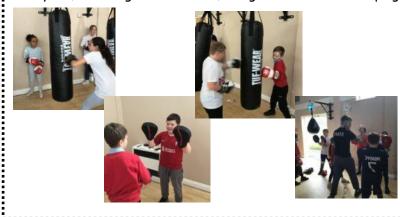

#### Fitness Fun at Maidendale

Year 5 & 6 children are attending a weekly fitness fun class at
Firthmoor Community Centre gym. They complete circuit training
exercises, and they are learning the skills used in boxing.
Everyone, including the teachers, has great fun whilst keeping fit!