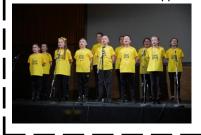

#### Darlington Mayor's Eurovision Song Contest

Thirteen children from Year 5 and 6 were recently chosen to enter the Darlington Mayor's School Song Contest. After practising for many weeks, the children had a brilliant evening performing to parents, local mayors and other schools at the Dolphin Centre. The theme of the contest was 'colours' and the children performed 'Yellow' by Coldplay. The group sang beautifully and showed great confidence performing in front of a large audience. They truly deserved the huge round of applause they received!