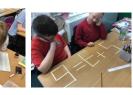

- "I think it's fun to solve problems but it can be guite tricky!" Jack
- "The puzzles were hard but because they're fun, it's not frustrating!" -Oliver
- "Normally, I'm not too keen on Maths but this has been fun." Layla
- "I really liked solving the equations but it was really tricky." Lucas
- "I think the puzzles have shown how much we listen in Maths because we have had to use lots of different skills to solve them." - Thaila

In Mrs Blagg's and Mrs Howland's class we took part in National Numeracy Day by watching the live stream. We learnt dance moves to Maths vocabulary and we learnt number facts from the guiz. Then we solved Mathematical problems and puzzles.