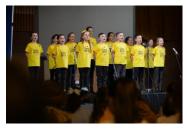

#### Darlington Mayor's Eurovision Song Contest

Thirteen children from Year 5 and 6 were recently chosen to enter the Darlington Mayor's School Song Contest. After practising for many weeks, the children had a brilliant evening performing to parents, local mayors and other schools at the Dolphin Centre. The theme of the contest was 'colours' and the children performed 'Yellow' by Coldplay. The group sang beautifully and showed great confidence performing in front of a large audience. They truly deserved the huge round of applause they received!