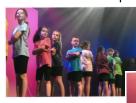

#### Darlington Mayor's Eurovision Song Contest

Thirteen children from Year 5 and 6 were recently chosen to enter the Darlington Mayor's School Song Contest. After practising for many weeks, the children had a brilliant evening performing to parents, local mayors and other schools at the Dolphin Centre. The theme of the contest was 'colours' and the children performed 'Yellow' by Coldplay. The group sang beautifully and showed great confidence performing in front of a large audience. They truly deserved the huge round of applause they received!